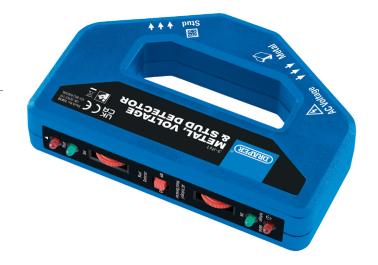

# **Combined Metal, Voltage and Stud Detector**

STOCK No. 13818 BRAND Draper

BARCODE 5010559138180

WARRANTY 12 months parts and labour

### **FEATURES**

- Detects live or dead electricity cables, metallic water pipes, nails and other metal objects and wood studs in partition walling which can be located without causing surface damage
- · Maximum depth penetration 27mm
- Size 120 x 75mm
- · Uses a PP3 size battery (sold separately)
- · Detailed instruction leaflet is enclosed with each tool

## **DESCRIPTION**

Detects live or dead electricity cables, metallic water pipes, nails and other metal objects and wood studs in partition walling which can be located without causing surface damage. Maximum depth penetration 27mm. Uses a PP3 size battery sold separately. A detailed instruction leaflet is enclosed with each tool.