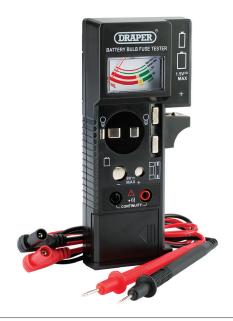

## FEATURES

- For testing dry cell 1.5V batteries (AAA, AA, C, D and button-type), 9V batteries (PP3 /6LR61), household and automotive fuses, domestic filament bulbs, not suitable for CFLS or most LED bulbs
- Readings show up on clear scale
- Audible continuity tester via test probes (supplied)

### DESCRIPTION

Multi-purpose tester for dry cell 1.5V batteries (AAA, AA, C, D and button - type), 9V batteries (PP3 /6LR61), household and automotive fuses, domestic filament bulbs, not suitable for CFLS or most LED bulbs and continuity testing. Readings display on the clear and simple analogue scale. There is also an audible continuity tester via test probes (supplied). Powered by a 9V PP3/6LR61 battery (available separately).