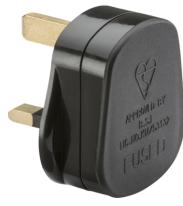

## SN1383BK

13A Plug Top with 13A fuse - Black (Screw Cord Grip)

www.mlaccessories.co.uk

| MLA PART CODE                            | SN1383BK                                                   |
|------------------------------------------|------------------------------------------------------------|
| DESCRIPTION                              | 13A Plug Top with 13A fuse - Black (Screw Cord Grip)       |
| NET WEIGHT (KG)                          | 0.044                                                      |
| FINISH                                   | Black                                                      |
| DIMENSIONS (MM)                          | Height - 52<br>Width - 50<br>Depth - 42<br>Projection - 20 |
| CONSTRUCTION                             | Construction - PP                                          |
| CLASS                                    | I                                                          |
| IP RATING                                | IP20                                                       |
| INPUT VOLTAGE                            | 230V 50Hz                                                  |
| EARTH TERMINAL                           | Yes                                                        |
| LOAD/MAX. LOAD                           | 13A                                                        |
| ADDITIONAL FEATURES                      | Screw cord grip                                            |
| WARRANTY                                 | 1year(s)                                                   |
| MANUFACTURED IN ACCORDANCE WITH          | BS 1363-1                                                  |
| ORIGIN OF MANUFACTURE                    | China                                                      |
| DECLARATION OF CONFORMITY (HELD ON FILE) | Yes                                                        |
| EAN                                      | 5055832955702                                              |