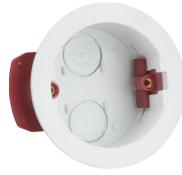

## SN8375

34mm Round Dry Lining Box

www.mlaccessories.co.uk

| MLA PART CODE                            | SN8375                               |
|------------------------------------------|--------------------------------------|
| DESCRIPTION                              | 34mm Round Dry Lining Box            |
| NET WEIGHT (KG)                          | 0.03                                 |
| FINISH                                   | White                                |
| DIMENSIONS (MM)                          | Diameter - 79<br>Recessed Depth - 34 |
| CUT-OUT (MM)                             | Cut-out Diameter - 62                |
| CONSTRUCTION                             | Construction - PVC                   |
| WARRANTY                                 | 25year(s)                            |
| MANUFACTURED IN ACCORDANCE WITH          | BS 5733                              |
| ORIGIN OF MANUFACTURE                    | China                                |
| DECLARATION OF CONFORMITY (HELD ON FILE) | Yes                                  |
| EAN                                      | 5055832954934                        |