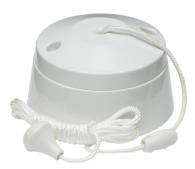

## **DATASHEET**

SN8300 10AX 2-way Pull Cord switch

www.mlaccessories.co.uk

| MLA PART CODE                            | SN8300                           |
|------------------------------------------|----------------------------------|
| DESCRIPTION                              | 10AX 2-way Pull Cord switch      |
| NET WEIGHT (KG)                          | 0.122                            |
| FINISH                                   | White                            |
| DIMENSIONS (MM)                          | Diameter - 76<br>Projection - 43 |
| CONSTRUCTION                             | Construction - Thermoset resin   |
| CLASS                                    | II                               |
| IP RATING                                | IP20                             |
| INPUT VOLTAGE                            | 230V 50Hz                        |
| SWITCH TYPE                              | Single Pole                      |
| SWITCH FUNCTION                          | 2-Way                            |
| LOAD/MAX. LOAD                           | 10AX                             |
| TERMINAL CAPACITY                        | 2 x 1.0mm² or 2 x 1.5mm²         |
| WARRANTY                                 | 25year(s)                        |
| MANUFACTURED IN ACCORDANCE WITH          | BS EN 60669-1                    |
| ORIGIN OF MANUFACTURE                    | China                            |
| DECLARATION OF CONFORMITY (HELD ON FILE) | Yes                              |
| EAN                                      | 5055832954491                    |