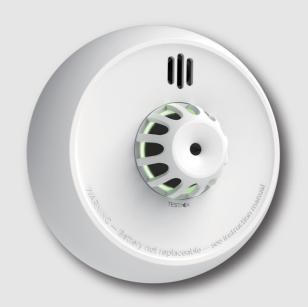

#### **Features**

- Modern, small discrete design
- Battery operated for maximum flexibility
- Quick and easy to install and interlink
- XS01 Standalone Smoke Alarm BSI Kitemarked for peace of mind
- Pro connected linkable upto 24 wireless units
- Transmission range over 250m in open air
- All sensors are 100% tested, NOT batch tested

#### **Specification**

| Code  | Description                                              | Lumen Output | Emergency<br>Lumen Output | Wattage | Efficacy |
|-------|----------------------------------------------------------|--------------|---------------------------|---------|----------|
| XH02- | X-Sense ProConnected Heat Detector 7yr Sealed<br>Battery |              |                           |         |          |