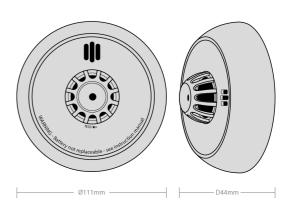

### **Packaging Information**

| Dimensions (mm)         | Ø: 111 x D: 44 mm        |  |
|-------------------------|--------------------------|--|
| Product Net Weight (kg) | 0.135 kg                 |  |
| Barcode                 | 5055807626323            |  |
| Box Dimensions (mm)     | L: 139 x W:67 x D: 35 mm |  |
| Box Gross Weight (kg)   | 0.207 kg                 |  |