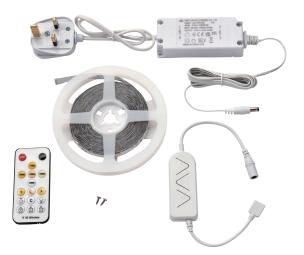

## FEATURES

- 2 years warranty
- White plastic finish
- Constructed from polymer film
- IP20
- Easy installation
- Supplied with remote control
- Cut to required length
- Flexible, adhesive LED tape