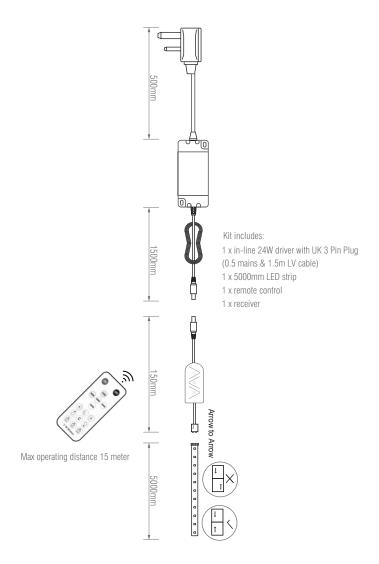

## FEATURES

- 2 years warranty
- White plastic finish
- Constructed from polymer film
- IP20
- Easy installation
- Supplied with remote control
- Cut to required length
- Flexible, adhesive LED tape