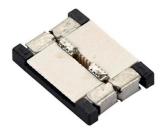

## 99007

The Orion tape to tape connector makes for an effortless, easy install when connecting two lines of tape together. To use this connector simply loosen the black black clip, insert the end of the tape into the opening and then push the black tab down to seel the connection. Suitable for the Orion20 and OrionFLEX ranges. White abs plastic

Constructed from abs plastic Shipment Carton Qty: 100

## Overview

**Specification** 

**Specification** 

**Dimensons** 

**Pack Quantities** 

**Case Quantities** 

- H: 2mm W: 8.9mm L: 13mm
- Max. 3A current
- Use with max.10 metres tape (SMD4.8W/M)
- Use with max.5 metres tape (SMD9.6W/M, High Lumen 6W/M)
- 2+1YR Extended Warranty
- Weight: 0 Kg