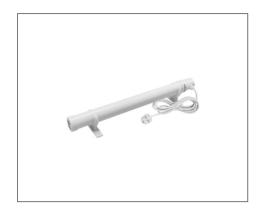

## **Product Data Sheet**

Model: HTTU3

Description: Tubular heater 3FT 180W

## **Product Features**

- Complete With Brackets For Wall Mounting
- Heat Evenly Distributed Through Heater Body
- Internal Thermostat
- Low Power Consumption
- Pre-Wired
- Strong Steel With High Quality Powder Coating