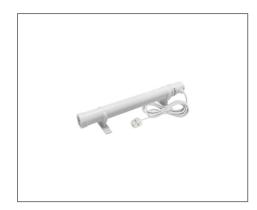

## **Product Data Sheet**

Model: HTTU2

Description: Tubular heater 2FT 120W

## **Product Features**

- Complete With Brackets For Wall Mounting
- Heat Evenly Distributed Through Heater Body
- Internal Thermostat
- Low Power Consumption
- Pre-Wired
- Strong Steel With High Quality Powder Coating