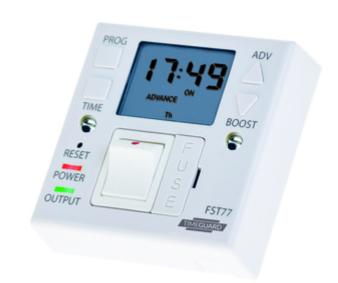

## FST77

## 7 Day Fused Spur Timeswitch

#### **Features & Benefits**

- Up to 4 ON and OFF programmes available (5 day plus 2 or 7 day programmes) giving up to 28 ON and OFF programmes per week
- Suitable for use with up to 3kW immersion heaters
- Red LED 'Mains ON' and green LED 'Output' indicators for easy viewing
- · Permanent OFF and timed outputs available
- Easy view 24 hour digital clock/timer display
- Optional boost facility
- Automatic summer/winter time changeover
- · Self-cancelling override
- Programme advance and review options
- Integral memory back up battery retains programmes in event of power failure
- Ideal for replacing single gang connection unit or fixed appliance outlets
- Double pole switch for ease of control BS1362 fuse replaceable from front

#### **Technical Data**

| Operating Voltage         | 230V AC                                    |
|---------------------------|--------------------------------------------|
| Frequency                 | 50Hz                                       |
| Installation Type         | Flush Wall Box / Surface Mount Patress Box |
| Earth Class Rating        | Class II                                   |
| Operating Temperature     | 0°C to 40°C                                |
| Ingress Protection Rating | IP20                                       |