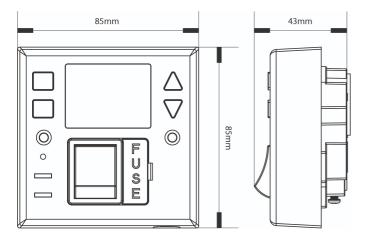

### General

| 114           |
|---------------|
| 85            |
| 85            |
| 43            |
| 30            |
| Polycarbonate |
| White         |
| Fittings      |
| 5012483012611 |
| 3 Years       |
| 9032890090    |
|               |

### **Line Diagrams**