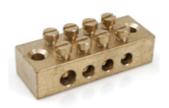

# Term Tech Brass Earth Block 4 Way (Box of 100)

The Termination Technology range of brass earth blocks are an essential product for any electrician allowing the connection of wires for electrical meters, fuse links, switchgear, control panels and more. Also a great product for repairing earth faults across a wide range of installations. Available as a 4 way and 8 way size with other sizes made to order on request.